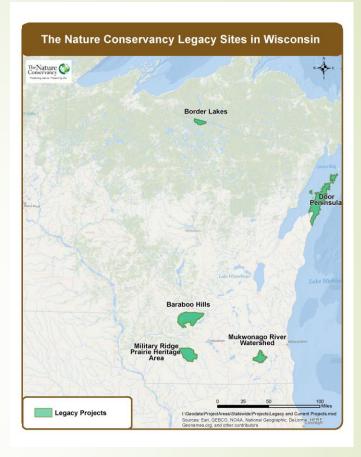

#### Wisconsin TNC Legacy Sites

| Northwoods:   | 5,200 acres |
|---------------|-------------|
| Door County:  | 5,800 acres |
| Baraboo:      | 9,031 acres |
| Spring Green: | 1,100 acres |
| MRPHA:        | 2,300 acres |
| Mukwonago:    | 2,400 acres |