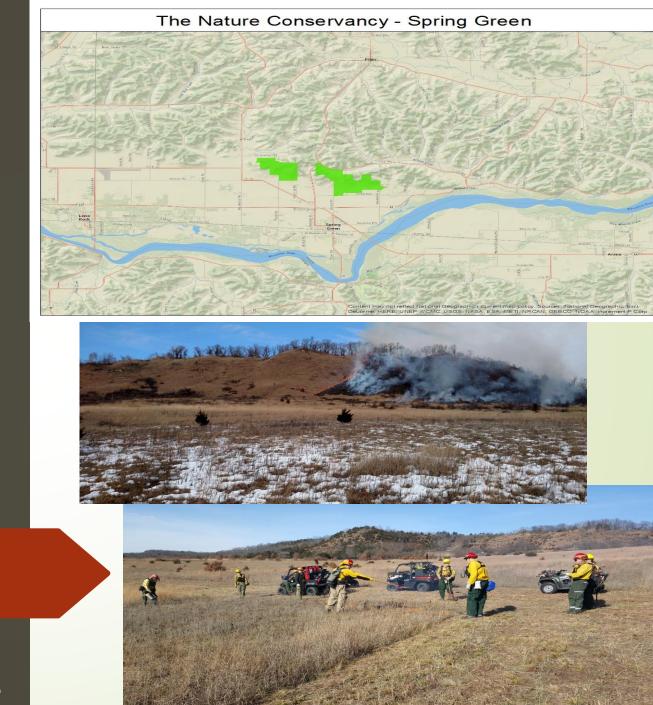

#### **Spring Green Preserve**

2015: 90 acres of Rx fire 2016: 256 acres of Rx fire