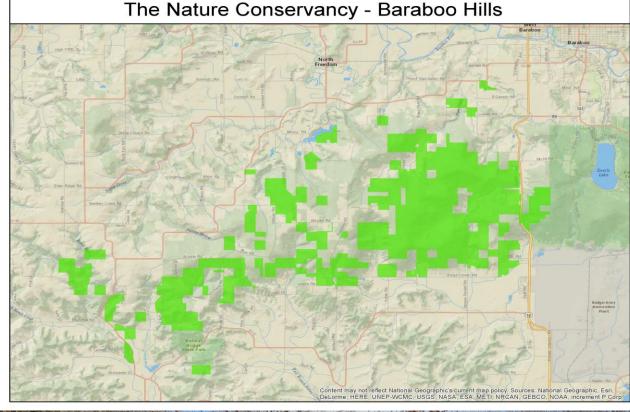

County:  | 5,800 acres |
| Baraboo:      | 9,031 acres |
| Spring Green: | 1,100 acres |
| MRPHA:        | 2,300 acres |
| Mukwonago:    | 2,400 acres |

### Fire Management



Protecting nature. Preserving life.

#### Mukwonago Project Area – SE WI

2015: 482 acres of Rx Fire 2016: 110 acre of Rx Fire



## Fire Management



Protecting nature. Preserving life.

Military Ridge Prairie Heritage Area-SW WI

> 2015: 482 acres of Rx fire 2016: 531 acres of Rx fire

The Nature Conservancy - Military Ridge Prairie Heritage Area





### Fire Management



Protecting nature. Preserving life.

#### **Spring Green Preserve**

2015: 90 acres of Rx fire 2016: 256 acres of Rx fire



## Fire Management



Protecting nature. Preserving life.

#### **Baraboo Hills**

2017: 500 acres planned 2018: ???





### Fire Management



Protecting nature. Preserving life.

#### Partners

2015: 2,537 acres of Rx Fire 2016: 2,315 acre of Rx Fire





## Fire Management



Protecting nature. Preserving life.









#### Wildfire Assignments



### Fire Management



Protecting nature. Preserving life.

#### Who Helps us Burn?

Staff: 9 staff that are Red Carded Volunteers: 12-15 dedicated Partners: ALF, DNR, FWS, VFD

### Fire Management



Protecting nature. Preserving life.

#### **QUESTIONS?**