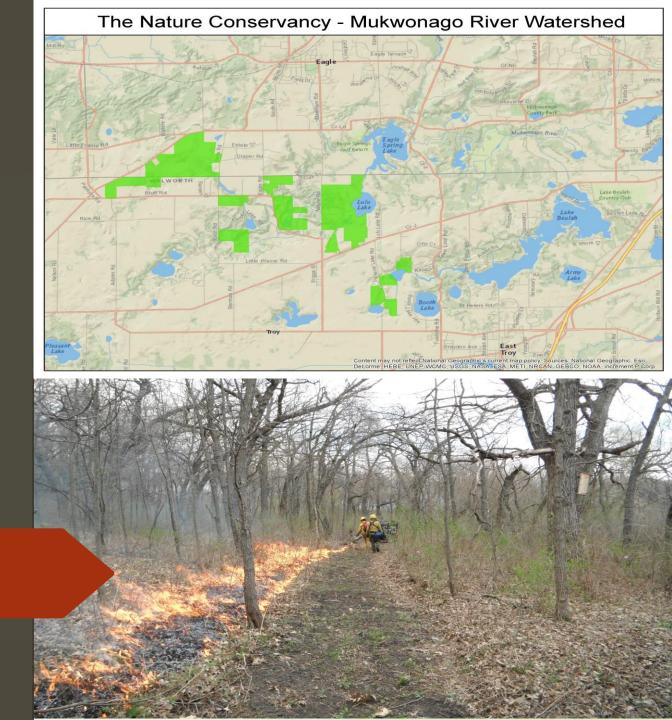

#### Mukwonago Project Area – SE WI

2015: 482 acres of Rx Fire 2016: 110 acre of Rx Fire