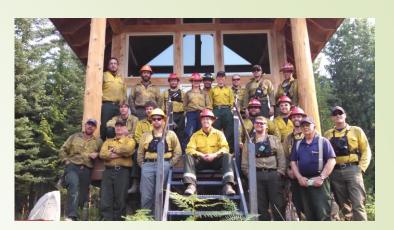

#### Wildfire Assignments

#### Who Helps us Burn?

Staff: 9 staff that are Red Carded Volunteers: 12-15 dedicated Partners: ALF, DNR, FWS, VFD