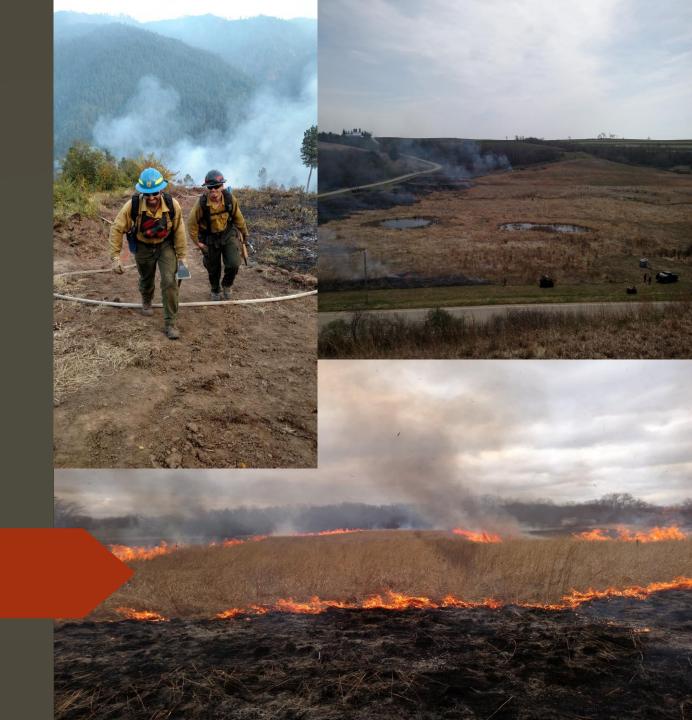

## Fire Management

Protecting nature. Preserving life.

Military Ridge Prairie Heritage Area-SW WI

> 2015: 482 acres of Rx fire 2016: 531 acres of Rx fire

The Nature Conservancy - Military Ridge Prairie Heritage Area

#### Partners

2015: 2,537 acres of Rx Fire 2016: 2,315 acre of Rx Fire