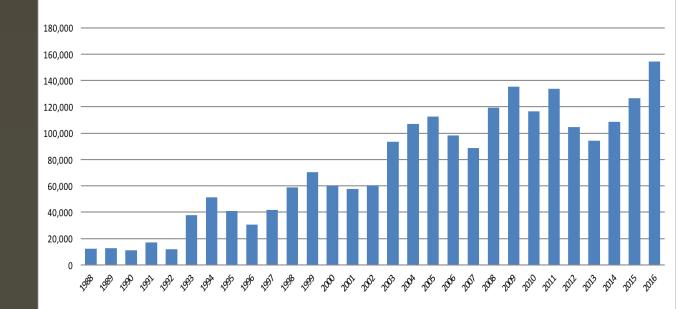

#### Where does TNC Burn?

Prescribed Fire Broadcast Acres Burned by TNC 1988-2016