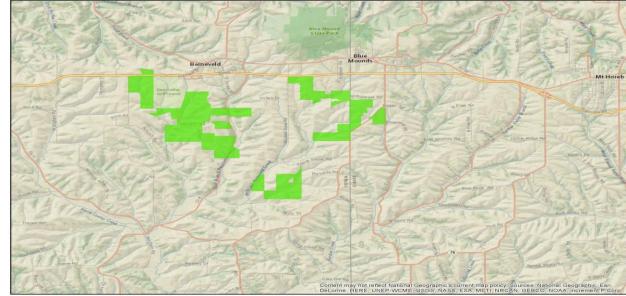

## Fire Management

Protecting nature. Preserving life.

Military Ridge Prairie Heritage Area-SW WI

> 2015: 482 acres of Rx fire 2016: 531 acres of Rx fire

The Nature Conservancy - Military Ridge Prairie Heritage Area