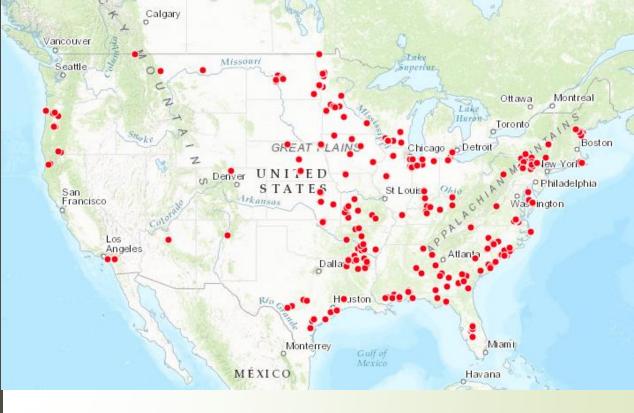

#### Where does TNC Burn?

#### 154,577 acres, 700 US burns 306,033 acres, burn assists

(38 US states & Africa)(29 wildfires on TNC lands)

#### 154,577 acres, 700 US burns

#### 306,033 acres, burn assists

(38 US states & Africa)(29 wildfires on TNC lands)