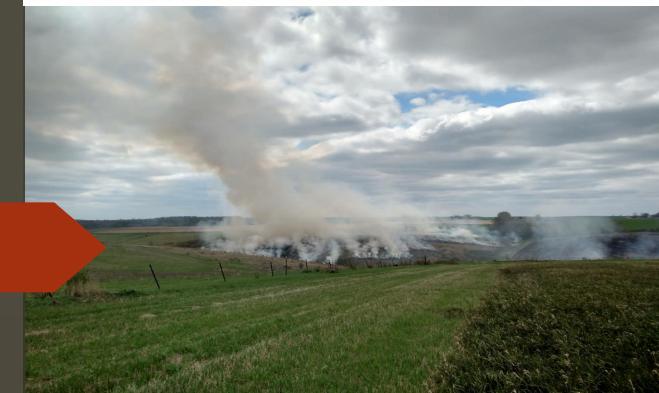

## Fire Management

Protecting nature. Preserving life.

Military Ridge Prairie Heritage Area-SW WI

> 2015: 482 acres of Rx fire 2016: 531 acres of Rx fire

The Nature Conservancy - Military Ridge Prairie Heritage Area