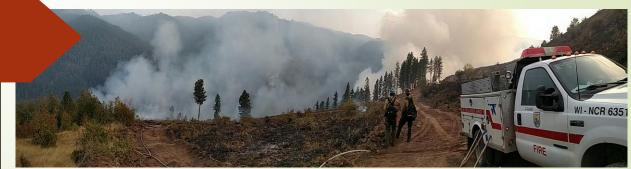

t Area – SE WI

2015: 482 acres of Rx Fire 2016: 110 acre of Rx Fire



## Fire Management



Protecting nature. Preserving life.

Military Ridge Prairie Heritage Area-SW WI

> 2015: 482 acres of Rx fire 2016: 531 acres of Rx fire

The Nature Conservancy - Military Ridge Prairie Heritage Area





### Fire Management



Protecting nature. Preserving life.

#### **Spring Green Preserve**

2015: 90 acres of Rx fire 2016: 256 acres of Rx fire



## Fire Management



Protecting nature. Preserving life.

#### **Baraboo Hills**

2017: 500 acres planned 2018: ???





### Fire Management



Protecting nature. Preserving life.

#### Partners

2015: 2,537 acres of Rx Fire 2016: 2,315 acre of Rx Fire





## Fire Management



Protecting nature. Preserving life.









#### Wildfire Assignments



### Fire Management



Protecting nature. Preserving life.

#### Who Helps us Burn?

Staff: 9 staff that are Red Carded Volunteers: 12-15 dedicated Partners: ALF, DNR, FWS, VFD

### Fire Management



Protecting nature. Preserving life.

#### **QUESTIONS?**